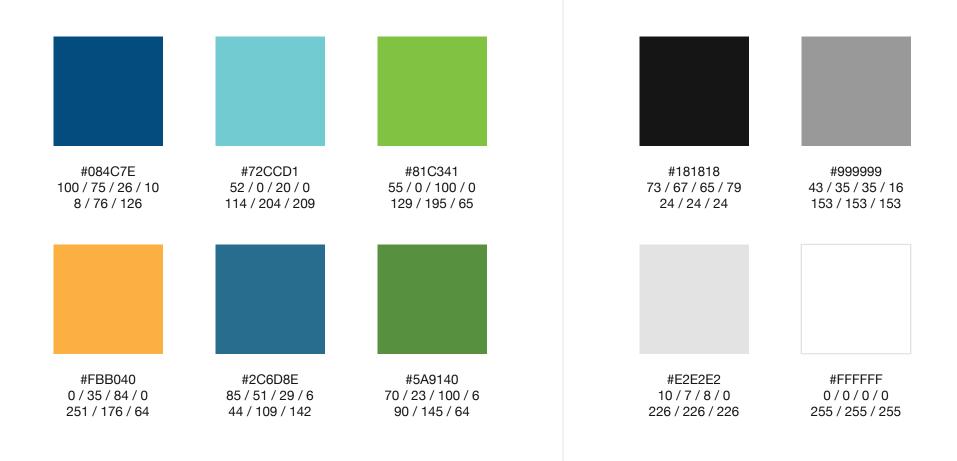

# Primary Palette



# Secondary Palette



Note: tints should be used very infrequently and preferably only in conjunction with their respective 100% counterpart.

# Web Fonts

These are generalized web font sizes; intended to represent overall hierarchy, rather than exact sizing. Web sizes can vary depending on the software used. Please use these guidelines and your best judgment to determine true sizing.

Whenever possible, it's a good idea to use dynamic font measurements (i.e. em / rem) rather than fixed ones (i.e. px / pt).

| Body Large   | Catamaran Regular (400)<br>20px (25px) / 1.25em  |
|--------------|--------------------------------------------------|
| Body Default | Catamaran Regular (400)<br>18px (23px) / 1.125em |
| Body Small   | Catamaran Regular (400)<br>16px (20px) / 1em     |



# Print