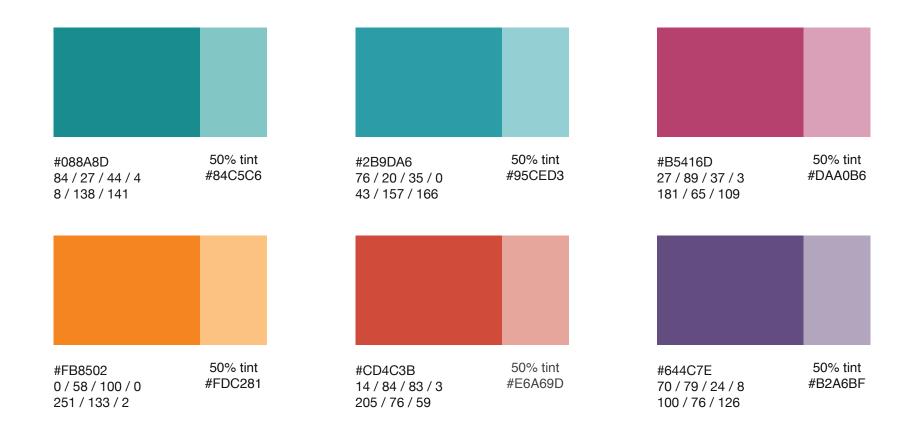

# Secondary Palette

Note: tints should be used very infrequently and preferably only in conjunction with their respective 100% counterpart.