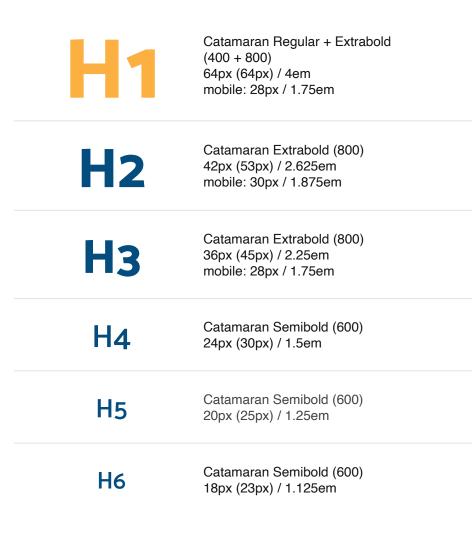

# Web Fonts

These are generalized web font sizes; intended to represent overall hierarchy, rather than exact sizing. Web sizes can vary depending on the software used. Please use these guidelines and your best judgment to determine true sizing.

Whenever possible, it's a good idea to use dynamic font measurements (i.e. em / rem) rather than fixed ones (i.e. px / pt).

| Body Large   | Catamaran Regular (400)<br>20px (25px) / 1.25em  |
|--------------|--------------------------------------------------|
| Body Default | Catamaran Regular (400)<br>18px (23px) / 1.125em |
| Body Small   | Catamaran Regular (400)<br>16px (20px) / 1em     |